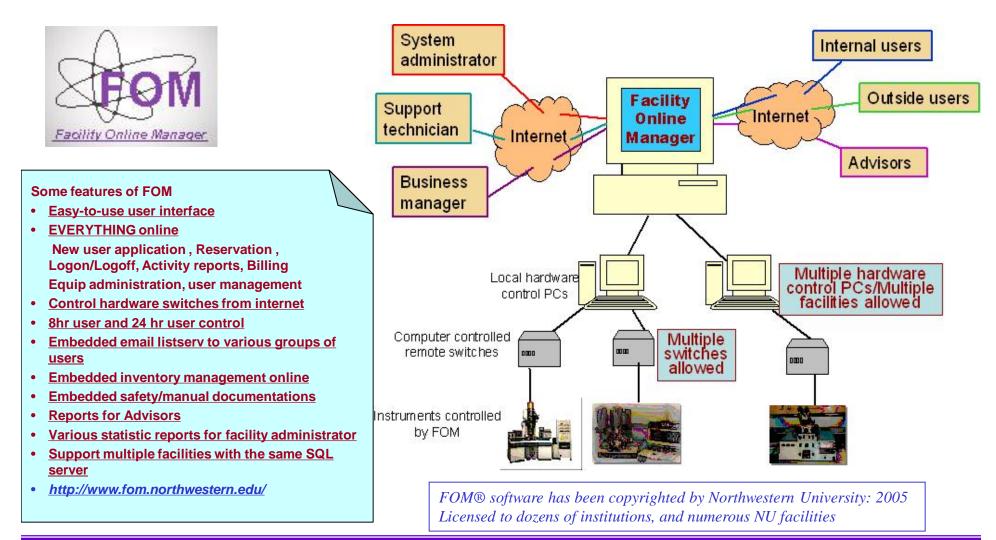

### Facility Online Manager (FOM®)

**Dr. Shuyou Li** Prof. Vinayak P. Dravid

#### An Online, Operational & Fiscal Management System for Shared Facilities

# Access control and data sharing with FOM®

- Remote reservation of beam time
- Reliable access control
- Data sharing and security
- Cyber-collaboratory
- Billing and invoice tracking

### FOM<sup>®</sup>: Diverse benefits for varied stakeholders

- University Office for Research
  - Unified management of all shared facilities across the campus
- University Accounting Department
  - Easier billing process
  - Accurate billing journals on shared facility use. No more bounce-backs, no more hassle.
- Principal Investigators
  - Accurate reports of group activities on shared facility use
  - Solid research expense estimate for funding proposals
- Center Directors
  - Customized reports on shared facility use by departments, supervisors, etc.
  - Accurate reports on instrument down time and repair history
- Instrument Manager
  - Easier communication with various group of users
  - Streamlined user authorization and management process
  - Extremely flexible instrument use and charge policy
  - Track instrument usage records, repair history, consumable inventory, collaboration and service records. Upload/download results by collaborators
- Student User
  - Single login to find all available facilities on campus. No need to ask around
  - Schedule instrument use with any internet connected computer