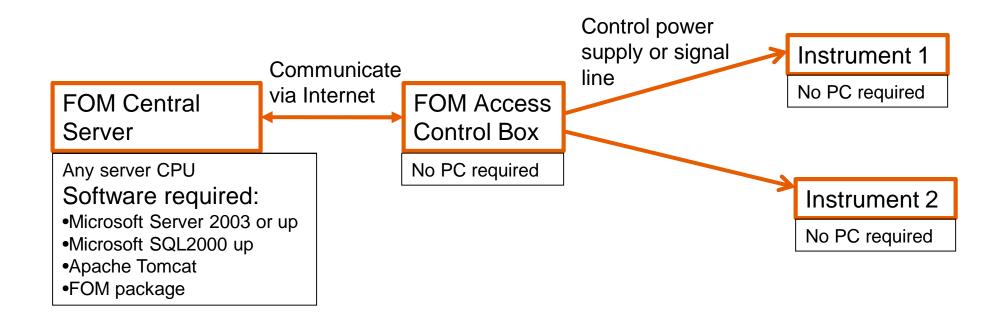

### Access Control

# Access Control with remote switch

Front view

NUANCE Center

Exploring the *Inner* Space