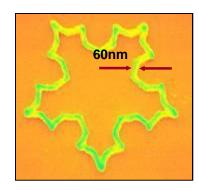

#### Exploring the Inner Space

# Access Control with remote switch

Front view

NUANCE Center

Exploring the *Inner* Space