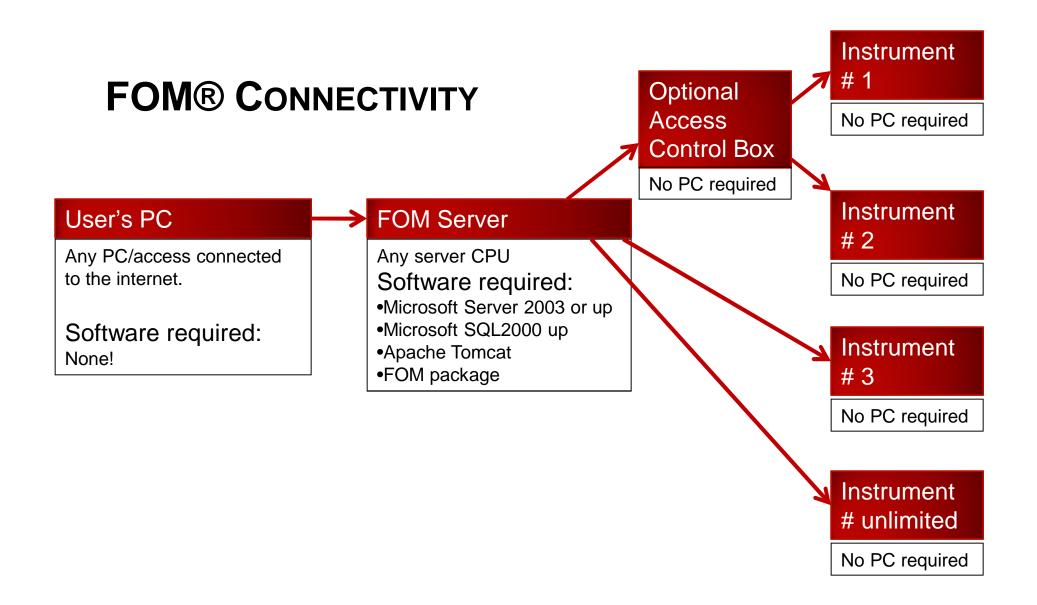

### Facility Online Manager (FOM®)

**Dr. Shuyou Li** Prof. Vinayak P. Dravid

#### An Online, Operational & Fiscal Management System for Shared Facilities

# Access control and data sharing with FOM®

- Remote reservation of beam time
- Reliable access control
- Data sharing and security
- Cyber-collaboratory
- Billing and invoice tracking