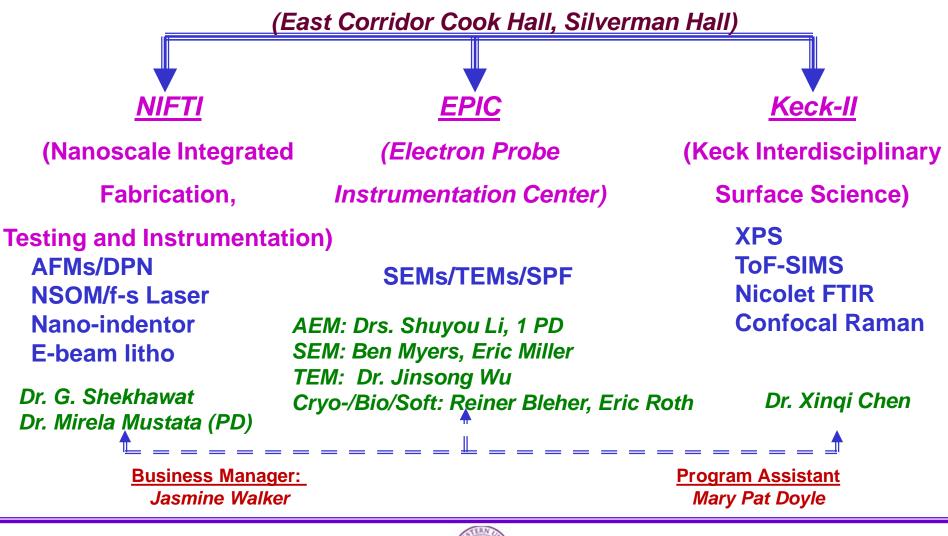

# Northwestern University Atomic and Nanoscale Characterization Experimental

# (NUANCE) Center

# **NUANCE:** Facts and Figures

- Over 20 major instruments, > \$15 Million
  - Electron/ion/light microscopy, scanning probe & surface science
- 8 technical staff (7 PhDs, 1 MS (PhD), 1 BS),
  1 Business manager and 1 program assistant
- > 110+ faculty affiliate users
- > 630+ student/postdoc users
- > Several dozen industries and IL colleges