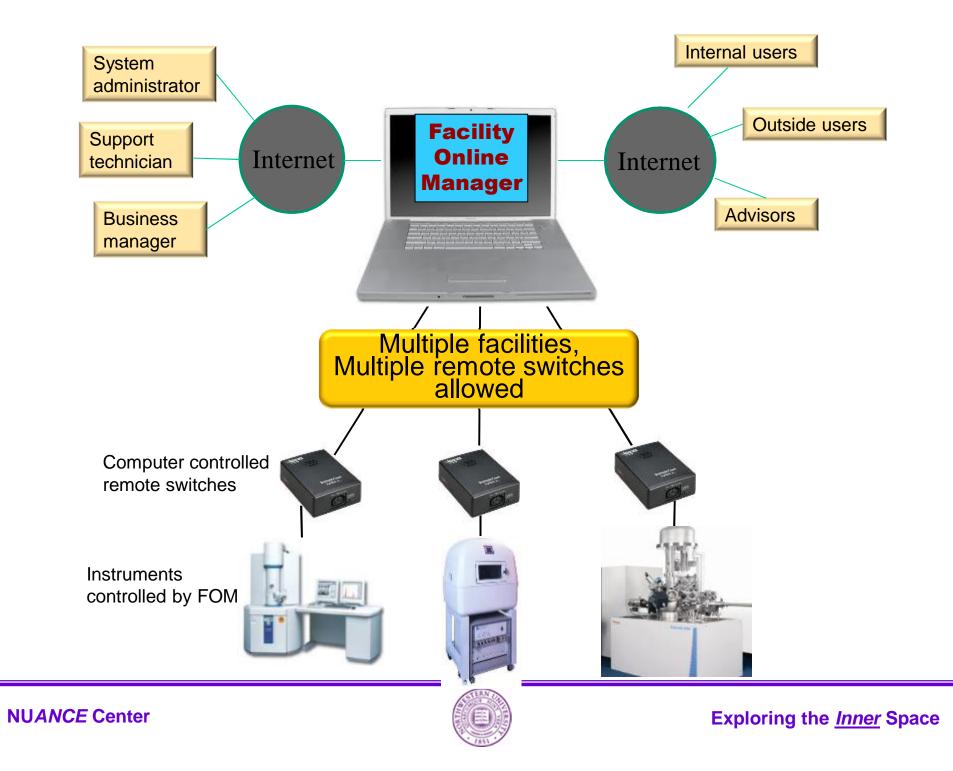

### Facility Online Manager (FOM®)

**Dr. Shuyou Li** Prof. Vinayak P. Dravid

#### An Online, Operational & Fiscal Management System for Shared Facilities

# Access control and data sharing with FOM®

- Remote reservation of beam time
- Reliable access control
- Data sharing and security
- Cyber-collaboratory
- Billing and invoice tracking

### FOM<sup>®</sup>: Diverse benefits for varied stakeholders

- University Office for Research
  - Unified management of all shared facilities across the campus
- University Accounting Department
  - Easier billing process
  - Accurate billing journals on shared facility use. No more bounce-backs, no more hassle.
- Principal Investigators
  - Accurate reports of group activities on shared facility use
  - Solid research expense estimate for funding proposals
- Center Directors
  - Customized reports on shared facility use by departments, supervisors, etc.
  - Accurate reports on instrument down time and repair history
- Instrument Manager
  - Easier communication with various group of users
  - Streamlined user authorization and management process
  - Extremely flexible instrument use and charge policy
  - Track instrument usage records, repair history, consumable inventory, collaboration and service records. Upload/download results by collaborators
- Student User
  - Single login to find all available facilities on campus. No need to ask around
  - Schedule instrument use with any internet connected computer