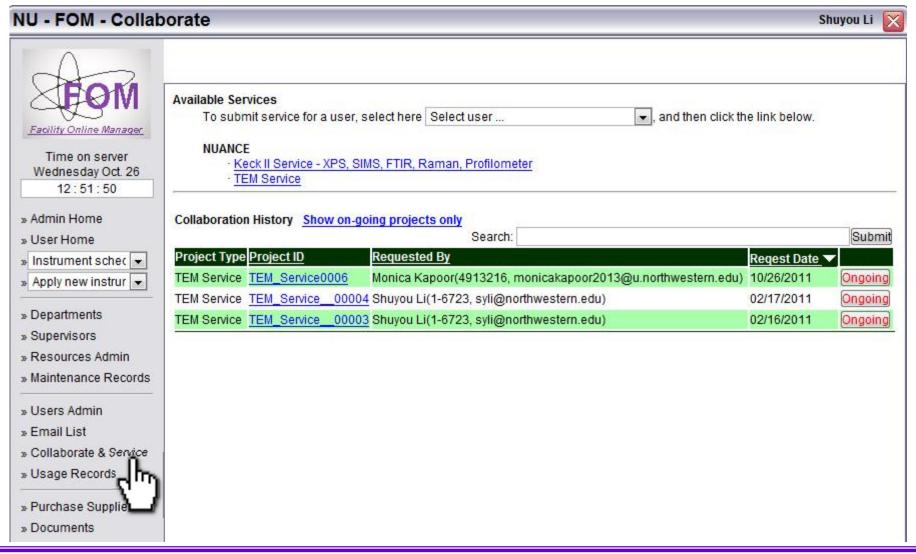

# **Collaboration tracking and data sharing**

NUANCE Center

#### NU - FOM - Collaborate

| Facility Online Manager                                                                                                                    | Available Services<br>NUANCE<br>TEM Service<br>Keck II Service | <u>e</u><br>rice - XPS, SIMS, FTIR, Raman, Profilometer                                                                                                    |                                                                                                                                                                                                                                                                                                                                                                                                                                                                                                                                                                                                                                                                                                                                                                                                                                                                                                                                                                                                                                                                                                                                                                                                                                                                                                                                                                                                                                                                                                                                                                                                                                                                                                                                                                                                                                                                                    |                         |      |
|--------------------------------------------------------------------------------------------------------------------------------------------|----------------------------------------------------------------|------------------------------------------------------------------------------------------------------------------------------------------------------------|------------------------------------------------------------------------------------------------------------------------------------------------------------------------------------------------------------------------------------------------------------------------------------------------------------------------------------------------------------------------------------------------------------------------------------------------------------------------------------------------------------------------------------------------------------------------------------------------------------------------------------------------------------------------------------------------------------------------------------------------------------------------------------------------------------------------------------------------------------------------------------------------------------------------------------------------------------------------------------------------------------------------------------------------------------------------------------------------------------------------------------------------------------------------------------------------------------------------------------------------------------------------------------------------------------------------------------------------------------------------------------------------------------------------------------------------------------------------------------------------------------------------------------------------------------------------------------------------------------------------------------------------------------------------------------------------------------------------------------------------------------------------------------------------------------------------------------------------------------------------------------|-------------------------|------|
| Time on server<br>Sunday Oct. 30<br>20 : 37 : 01                                                                                           | Collaboration Details                                          |                                                                                                                                                            |                                                                                                                                                                                                                                                                                                                                                                                                                                                                                                                                                                                                                                                                                                                                                                                                                                                                                                                                                                                                                                                                                                                                                                                                                                                                                                                                                                                                                                                                                                                                                                                                                                                                                                                                                                                                                                                                                    |                         |      |
|                                                                                                                                            | TEM_Service0006 reg                                            | uested by Monica Kapoor(4913216, monicakapoor2                                                                                                             | 013@u.nortl                                                                                                                                                                                                                                                                                                                                                                                                                                                                                                                                                                                                                                                                                                                                                                                                                                                                                                                                                                                                                                                                                                                                                                                                                                                                                                                                                                                                                                                                                                                                                                                                                                                                                                                                                                                                                                                                        | hwestern.edu) on 10/26. | 2011 |
| » Admin Home                                                                                                                               | Notes                                                          | Document                                                                                                                                                   | Ву                                                                                                                                                                                                                                                                                                                                                                                                                                                                                                                                                                                                                                                                                                                                                                                                                                                                                                                                                                                                                                                                                                                                                                                                                                                                                                                                                                                                                                                                                                                                                                                                                                                                                                                                                                                                                                                                                 | Time                    |      |
| » User Home                                                                                                                                | Initial request                                                | TEM_Service0006_816_20111026121446.pdf                                                                                                                     | Monica                                                                                                                                                                                                                                                                                                                                                                                                                                                                                                                                                                                                                                                                                                                                                                                                                                                                                                                                                                                                                                                                                                                                                                                                                                                                                                                                                                                                                                                                                                                                                                                                                                                                                                                                                                                                                                                                             | 2011-10-26 12:14:47     |      |
| » Instrument schec 💌                                                                                                                       | An interesting paper                                           | mka935_JPCM2010.pdf                                                                                                                                        | Monica                                                                                                                                                                                                                                                                                                                                                                                                                                                                                                                                                                                                                                                                                                                                                                                                                                                                                                                                                                                                                                                                                                                                                                                                                                                                                                                                                                                                                                                                                                                                                                                                                                                                                                                                                                                                                                                                             | 2011-10-26 12:30:59     | ×    |
| » Apply new instrur 💌                                                                                                                      | 9R7 result                                                     | sli974_9R7.zip                                                                                                                                             |                                                                                                                                                                                                                                                                                                                                                                                                                                                                                                                                                                                                                                                                                                                                                                                                                                                                                                                                                                                                                                                                                                                                                                                                                                                                                                                                                                                                                                                                                                                                                                                                                                                                                                                                                                                                                                                                                    | 2011-10-26 12:34:00     | X    |
| - Pupopicoro                                                                                                                               | . Leare implead in this                                        |                                                                                                                                                            | and the second sec |                         |      |
| » Supervisors<br>» Resources Admin<br>» Maintenance Records<br>» Users Admin<br>» Email List<br>» Collaborate & Service<br>» Usage Records | • Add another FOM use                                          | s collaboration: <u>Monica Kapoor</u> X, <u>Shuyou Li</u> X, <u>Ji</u><br>er in the collaboration: Select user<br>select user: Monica Kapoor 💌 Account: SL |                                                                                                                                                                                                                                                                                                                                                                                                                                                                                                                                                                                                                                                                                                                                                                                                                                                                                                                                                                                                                                                                                                                                                                                                                                                                                                                                                                                                                                                                                                                                                                                                                                                                                                                                                                                                                                                                                    | ▼ Service:              |      |